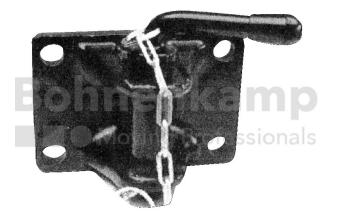

## **AUTOMOTIVE COMPONENTS**

| Product group               | Automotive components |
|-----------------------------|-----------------------|
| Item number                 | 44801970              |
| Version of trailer coupling | Automatic             |
| Hand lever operation        | Upwards               |
| Stützlast [kg]              | 1000                  |

## **Technical Informations**

| Brand                      | Rockinger |
|----------------------------|-----------|
| DC value [kN]              | 64        |
| D value [kN].              | 100       |
| V value [kN].              | 23        |
| Hole pattern [mm]          | 140 x 80  |
| Bore diameter [mm].        | 17        |
| Nettogewicht [kg] (gültig) | 29,00     |