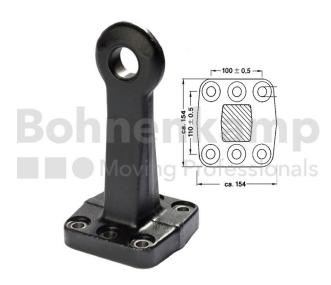

## AUTOMOTIVE COMPONENTS

| Product group             | Automotive components |
|---------------------------|-----------------------|
| Item number               | 44803400              |
| Version of pulling device | 40mm eyelet           |

## **Technical Informations**

| Brand                            | Bernhofer |
|----------------------------------|-----------|
| Support load up to 25 km/h [kg]. | 2000      |
| Support load at 25 km/h [kg].    | 1000      |
| Total weight [t]                 | 14        |
| D value [kN].                    | 125       |
| Length [mm]                      | 250       |
| Nettogewicht [kg] (gültig)       | 9,95      |