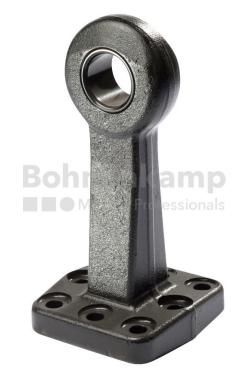

## AUTOMOTIVE COMPONENTS

| Product group             | Automotive components |
|---------------------------|-----------------------|
| Item number               | 44803410              |
| Version of pulling device | 50mm eyelet           |

## **Technical Informations**

| Brand                            | Bernhofer |
|----------------------------------|-----------|
| Support load up to 40 km/h [kg]. | 27000     |
| Support load at 40 km/h [kg].    | 25000     |
| Total weight [t]                 | 23        |
| D value [kN].                    | 190       |
| Length [mm]                      | 250       |
| Nettogewicht [kg] (gültig)       | 11,16     |