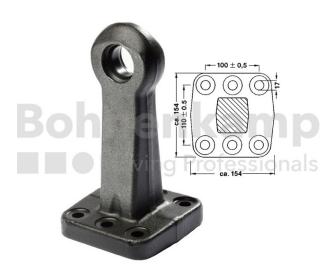

## AUTOMOTIVE COMPONENTS

| Product group             | Automotive components |
|---------------------------|-----------------------|
| Item number               | 44803420              |
| Version of pulling device | 40mm eyelet           |

## **Technical Informations**

| Brand                            | Bernhofer |
|----------------------------------|-----------|
| Support load up to 40 km/h [kg]. | 2500      |
| Support load at 40 km/h [kg].    | 2000      |
| Total weight [t]                 | 24        |
| D value [kN].                    | 130       |
| Length [mm]                      | 240       |
| Nettogewicht [kg] (gültig)       | 11,22     |