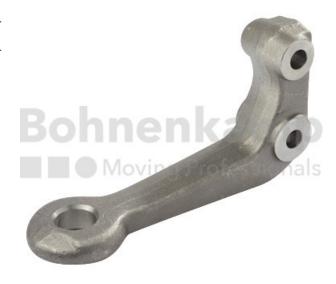

## **AUTOMOTIVE COMPONENTS**

| Product group             | Automotive components    |
|---------------------------|--------------------------|
| Item number               | 44805400                 |
| Version of pulling device | 40mm eyelet Without bush |

## **Technical Informations**

| Brand                      | Bernhofer |
|----------------------------|-----------|
| Stützlast [kg]             | 500       |
| Length [mm]                | 242       |
| Dimension A [mm]           | 21        |
| Nettogewicht [kg] (gültig) | 7,50      |