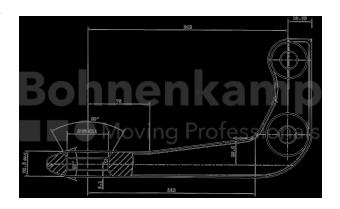

## **AUTOMOTIVE COMPONENTS**

| Product group             | Automotive components    |
|---------------------------|--------------------------|
| Item number               | 44805410                 |
| Version of pulling device | 50mm eyelet Without bush |

## **Technical Informations**

| Brand                      | Bernhofer |
|----------------------------|-----------|
| Stützlast [kg]             | 500       |
| Length [mm]                | 242       |
| Dimension A [mm]           | 21        |
| Nettogewicht [kg] (gültig) | 7,30      |