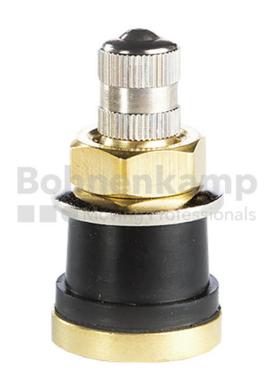

## **ACCESSORIES**

| Item number    | 47201035 |
|----------------|----------|
| Base unit code | STCK     |

## **Technical Informations**

| Maximum air pressure [bar]. | 14,00       |
|-----------------------------|-------------|
| Valve design                | Metal valve |
| Valve designation ETRTO     | V3.21.1     |
| Valve length [mm]           | 33.0        |
| Valve hole diameter [mm]    | 15.7        |
| Valve angle [°]             | gerade      |