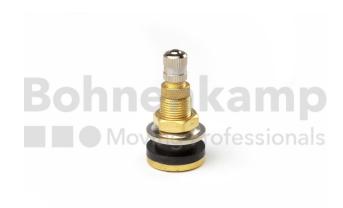

## **Technical Informations**

| Maximum air pressure [bar]. | 10,50         |
|-----------------------------|---------------|
| Valve design                | Metal valve   |
| Valve designation ETRTO     | V5.01.1.short |
| Valve length [mm]           | 41.5          |
| Valve hole diameter [mm]    | 15.7          |
| Valve angle [°]             | gerade        |