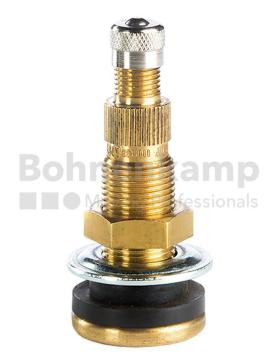

## **Technical Informations**

| Maximum air pressure [bar]. | 10,50       |
|-----------------------------|-------------|
| Valve design                | Metal valve |
| Valve designation ETRTO     | V5.01.1     |
| Valve length [mm]           | 50.0        |
| Valve hole diameter [mm]    | 15.7        |
| Valve angle [°]             | gerade      |