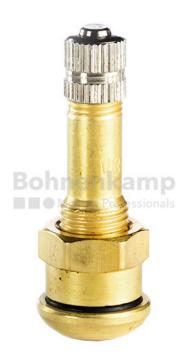

## **Technical Informations**

| Maximum air pressure [bar]. | 14,00       |
|-----------------------------|-------------|
| Valve design                | Metal valve |
| Valve designation ETRTO     | V3.20.1     |
| Valve length [mm]           | 41.0        |
| Valve hole diameter [mm]    | 9.7         |
| Valve angle [°]             | gerade      |