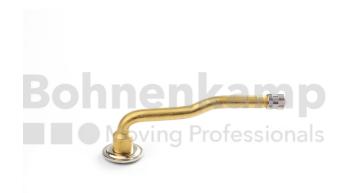

## **Technical Informations**

| Maximum air pressure [bar]. | 14,00       |
|-----------------------------|-------------|
| Valve design                | Metal valve |
| Valve designation ETRTO     | V3.06.13    |
| Valve length [mm]           | 93.0        |
| Valve hole diameter [mm]    | 9.7         |
| Valve angle [°]             | 27          |