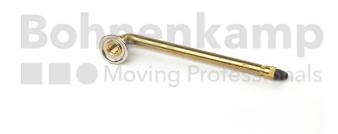

## **ACCESSORIES**

| Designation    | Schlauchventil |
|----------------|----------------|
| Item number    | 47201107       |
| Base unit code | STCK           |

## **Technical Informations**

| Valve designation ETRTO | V3.02.10 |
|-------------------------|----------|
| Valve length [mm]       | 115.0    |
| Valve angle [°]         | 94       |

All information on these pages is based on the technical data of the manufacturers. The content is non-binding and is intended solely for information purposes. Bohnenkamp AG accepts no liability in connection with this data. Liability for any direct or indirect damages, claims for damages, consequential damages of any kind and on any legal grounds whatsoever arising from the use of the information obtained is excluded to the extent permitted by law.