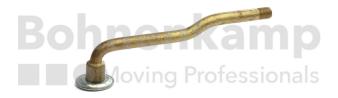

## **ACCESSORIES**

| Designation    | Schlauchventil |
|----------------|----------------|
| Item number    | 47201152       |
| Base unit code | STCK           |

## **Technical Informations**

| Valve designation ETRTO | V3.06.15        |
|-------------------------|-----------------|
| Valve length [mm]       | 115.0           |
| Valve angle [°]         | 94 mit 1 Sprung |