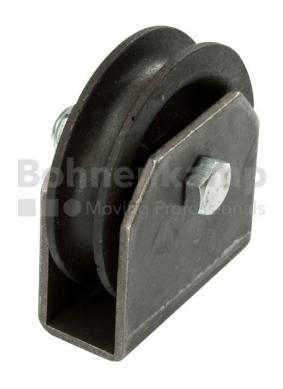

## **AUTOMOTIVE COMPONENTS**

| Product group          | Automotive components  |
|------------------------|------------------------|
| Item number            | 48000340               |
| Version of rope pulley | Incl. weld-on brackets |

## **Technical Informations**

| Brand                      | PE Automotive |
|----------------------------|---------------|
| Outer diameter [mm]        | 80            |
| Bore diameter [mm].        | 10            |
| Width [mm]                 | 20            |
| Nettogewicht [kg] (gültig) | 0,69          |