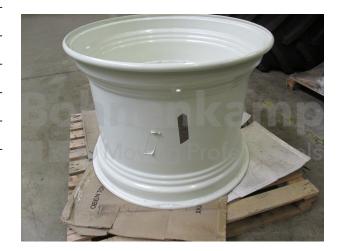

## **RIMS**

| Product group         | Rims            |
|-----------------------|-----------------|
| Item number           | 72200414        |
| Valid rim size        | 25 x 34         |
| Rim connection        | 8/221/275       |
| Brand                 | Hartwig         |
| Sonderpostenkategorie | Remaining stock |

## **Technical Informations**

| Nettogewicht [kg] (gültig)              | 162,00              |
|-----------------------------------------|---------------------|
| Hump                                    | kein Hump           |
| Single / multi-part                     | einteilig           |
| Rim material                            | steel               |
| Rim colour (manufacturer's designation) | New Holland - white |
| Cavity Sealed                           | No                  |
| Verschweißung beidseitig                | No                  |
| Ventilation holes                       | No                  |
| Number of bolt holes                    | 8                   |
| hub hole diameter [mm].                 | 221                 |
| Bolt hole circle diameter [mm]          | 275                 |