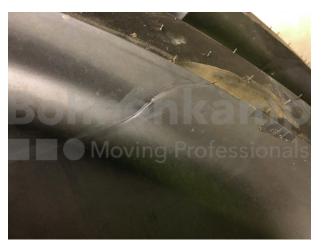

### TYRES

| Product group         | Tyres                  |  |
|-----------------------|------------------------|--|
| Item number           | 72200424               |  |
| Valid tyre size       | VF 750 / 70 R 44       |  |
| LI / SI / PR          | 186 D / 183 E          |  |
| TL/TT                 | TL                     |  |
| Brand                 | Michelin               |  |
| Tread pattern         | AxioBib 2              |  |
| Sonderpostenkategorie | Disassambled           |  |
| type of damage        | Dismounted,Stud damage |  |