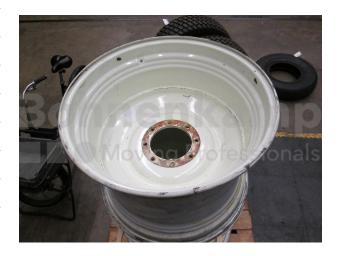

## **RIMS**

| Product group         | Rims                    |
|-----------------------|-------------------------|
| Item number           | 72200428                |
| Valid rim size        | 25 x 34                 |
| Rim connection        | 8/221/275               |
| Offset (mm)           | -22,5                   |
| Brand                 | Hartwig                 |
| Sonderpostenkategorie | Disassambled            |
| type of damage        | Dismounted,Paint damage |

## **Technical Informations**

| Nettogewicht [kg] (gültig)              | 162,00              |
|-----------------------------------------|---------------------|
| Hump                                    | kein Hump           |
| Single / multi-part                     | einteilig           |
| Rim material                            | steel               |
| Rim colour (manufacturer's designation) | New Holland - white |
| Cavity Sealed                           | No                  |
| Verschweißung beidseitig                | No                  |
| Ventilation holes                       | No                  |
| Number of bolt holes                    | 8                   |
| hub hole diameter [mm].                 | 221                 |
| Bolt hole circle diameter [mm]          | 275                 |