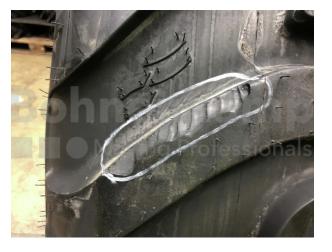

## Bohnenkamp Moving Professionals

21.09.2024

### **TYRES**

| Product group         | Tyres           |
|-----------------------|-----------------|
| Item number           | 72300101        |
| Valid tyre size       | 650 / 65 R 26.5 |
| LI / SI / PR          | 165 D           |
| TL/TT                 | TL              |
| Brand                 | Alliance        |
| Tread pattern         | 388             |
| Sonderpostenkategorie | Damaged         |
| type of damage        | Stud damage     |