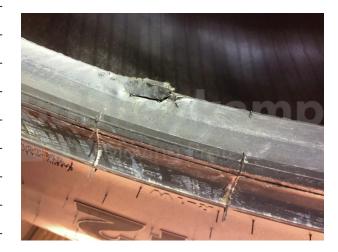

#### **TYRES**

| Product group         | Tyres             |  |
|-----------------------|-------------------|--|
| Item number           | 72300205          |  |
| Valid tyre size       | 800 / 70 R 42 CHO |  |
| LI / SI / PR          | 185 A8 / 182 D    |  |
| TL/TT                 | TL                |  |
| Brand                 | Mitas             |  |
| Tread pattern         | SFT               |  |
| Sonderpostenkategorie | Damaged           |  |
| type of damage        | Flap damage       |  |