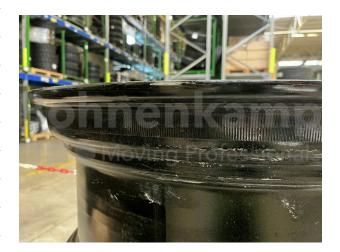

## **RIMS**

| Product group         | Rims                    |
|-----------------------|-------------------------|
| Item number           | 72300257                |
| Valid rim size        | 15 x 30                 |
| Rim connection        | 8/290.5/330             |
| Bolt hole design      | D17                     |
| Offset (mm)           | +20                     |
| Brand                 | Hartwig                 |
| Sonderpostenkategorie | Disassambled            |
| type of damage        | Dismounted,Paint damage |

## **Technical Informations**

| Nettogewicht [kg] (gültig)     | 80,50          |
|--------------------------------|----------------|
| Hump                           | kein Hump      |
| Single / multi-part            | einteilig      |
| Rim material                   | steel          |
| Cavity Sealed                  | No             |
| Verschweißung beidseitig       | No             |
| Ventilation holes              | No             |
| Number of bolt holes           | 8              |
| hub hole diameter [mm].        | 290.5          |
| Bolt hole circle diameter [mm] | 330            |
| Valve seat                     | External Valve |