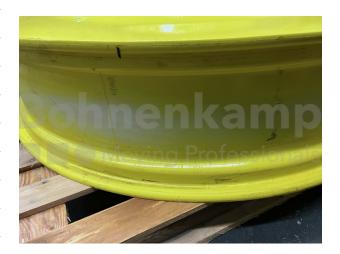

## **RIMS**

| Product group         | Rims                    |
|-----------------------|-------------------------|
| Item number           | 72300320                |
| Valid rim size        | 10 x 48                 |
| Rim connection        | 8/152/203               |
| Bolt hole design      | D21                     |
| Offset (mm)           | -224                    |
| Brand                 | Hartwig                 |
| Sonderpostenkategorie | Disassambled            |
| type of damage        | Dismounted,Paint damage |