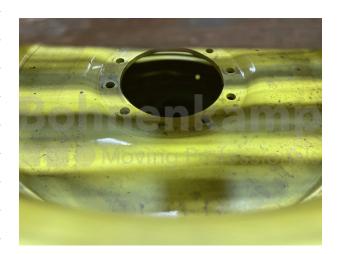

## **RIMS**

| Product group         | Rims                    |
|-----------------------|-------------------------|
| Item number           | 72400089                |
| Valid rim size        | 23 x 38                 |
| Rim connection        | 10/281/335              |
| Bolt hole design      | D24                     |
| Offset (mm)           | -70                     |
| Brand                 | Hartwig                 |
| Sonderpostenkategorie | Disassambled            |
| type of damage        | Dismounted,Paint damage |

## **Technical Informations**

| Nettogewicht [kg] (gültig)     | 170,00         |
|--------------------------------|----------------|
| Hump                           | kein Hump      |
| Single / multi-part            | einteilig      |
| Rim material                   | steel          |
| Cavity Sealed                  | No             |
| Verschweißung beidseitig       | No             |
| Ventilation holes              | No             |
| Number of bolt holes           | 10             |
| hub hole diameter [mm].        | 281            |
| Bolt hole circle diameter [mm] | 335            |
| Valve seat                     | External Valve |