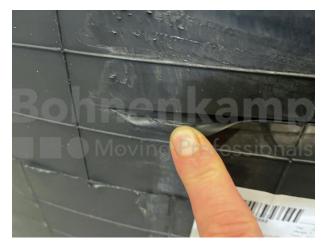

### TYRES

| Product group         | Tyres              |  |
|-----------------------|--------------------|--|
| Item number           | 72400107           |  |
| Valid tyre size       | 35 / 65 R 33       |  |
| LI / SI / PR          | 229 A2             |  |
| TL/TT                 | TL                 |  |
| Brand                 | ВКТ                |  |
| Tread pattern         | Earthmax SR 315 CS |  |
| Sonderpostenkategorie | Damaged            |  |
| type of damage        | Cut in the tread   |  |