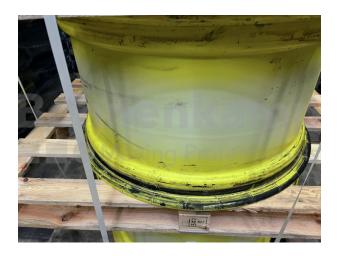

## **RIMS**

| Product group         | Rims                    |
|-----------------------|-------------------------|
| Item number           | 72400141                |
| Valid rim size        | 15 x 28                 |
| Rim connection        | 8/221/275               |
| Bolt hole design      | D20                     |
| Offset (mm)           | +90                     |
| Brand                 | Hartwig                 |
| Sonderpostenkategorie | Disassambled            |
| type of damage        | Dismounted,Paint damage |

## **Technical Informations**

| Nettogewicht [kg] (gültig)     | 70,00          |
|--------------------------------|----------------|
| Hump                           | kein Hump      |
| Single / multi-part            | einteilig      |
| Rim material                   | steel          |
| Cavity Sealed                  | No             |
| Verschweißung beidseitig       | No             |
| Ventilation holes              | No             |
| Number of bolt holes           | 8              |
| hub hole diameter [mm].        | 221            |
| Bolt hole circle diameter [mm] | 275            |
| Valve seat                     | External Valve |