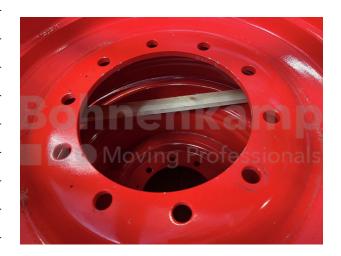

## **RIMS**

| Product group         | Rims                    |
|-----------------------|-------------------------|
| Item number           | 72400173                |
| Valid rim size        | 20 x 28                 |
| Rim connection        | 10/281/335              |
| Bolt hole design      | D24                     |
| Offset (mm)           | -10                     |
| Brand                 | Hartwig                 |
| Sonderpostenkategorie | Disassambled            |
| type of damage        | Dismounted,Paint damage |

## **Technical Informations**

| Nettogewicht [kg] (gültig)     | 88,00          |
|--------------------------------|----------------|
| Hump                           | kein Hump      |
| Single / multi-part            | einteilig      |
| Rim material                   | steel          |
| Cavity Sealed                  | No             |
| Verschweißung beidseitig       | No             |
| Ventilation holes              | No             |
| Number of bolt holes           | 10             |
| hub hole diameter [mm].        | 281            |
| Bolt hole circle diameter [mm] | 335            |
| Valve seat                     | External Valve |