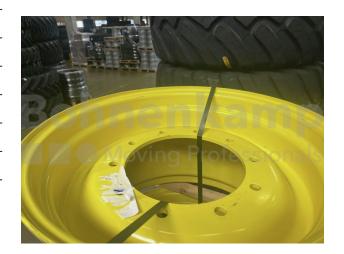

## **RIMS**

| Product group         | Rims                    |
|-----------------------|-------------------------|
| Item number           | 72400263                |
| Valid rim size        | 15 x 24                 |
| Rim connection        | 10/281/335              |
| Brand                 | Hartwig                 |
| Sonderpostenkategorie | Disassambled            |
| type of damage        | Dismounted,Paint damage |

## **Technical Informations**

| Nettogewicht [kg] (gültig)     | 60,00          |
|--------------------------------|----------------|
| Hump                           | kein Hump      |
| Single / multi-part            | einteilig      |
| Rim material                   | steel          |
| Cavity Sealed                  | No             |
| Verschweißung beidseitig       | No             |
| Ventilation holes              | No             |
| Number of bolt holes           | 10             |
| hub hole diameter [mm].        | 281            |
| Bolt hole circle diameter [mm] | 335            |
| Valve seat                     | External Valve |