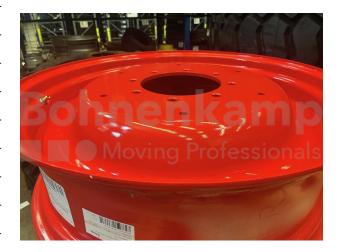

## **RIMS**

| Product group         | Rims                    |
|-----------------------|-------------------------|
| Item number           | 72400268                |
| Valid rim size        | 10 x 32                 |
| Rim connection        | 8/221/275               |
| Bolt hole design      | B2                      |
| Offset (mm)           | +120                    |
| Brand                 | Hartwig                 |
| Sonderpostenkategorie | Disassambled            |
| type of damage        | Dismounted,Paint damage |

## **Technical Informations**

| Nettogewicht [kg] (gültig)     | 78,00          |
|--------------------------------|----------------|
| Hump                           | kein Hump      |
| Single / multi-part            | einteilig      |
| Rim material                   | steel          |
| Cavity Sealed                  | No             |
| Verschweißung beidseitig       | No             |
| Ventilation holes              | No             |
| Number of bolt holes           | 8              |
| hub hole diameter [mm].        | 221            |
| Bolt hole circle diameter [mm] | 275            |
| Valve seat                     | External Valve |