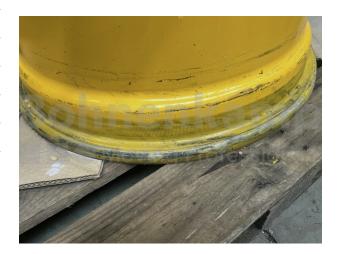

## **RIMS**

| Product group         | Rims         |
|-----------------------|--------------|
| Item number           | 72400302     |
| Valid rim size        | 25 x 26      |
| Brand                 | Hartwig      |
| Sonderpostenkategorie | Damaged      |
| type of damage        | Paint damage |