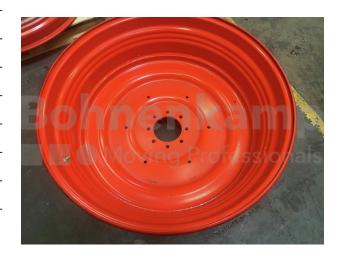

## **RIMS**

| Product group         | Rims                    |
|-----------------------|-------------------------|
| Item number           | 72400310                |
| Valid rim size        | 16 x 38                 |
| Rim connection        | 8/149.7/203.2           |
| Offset (mm)           | -115,5                  |
| Brand                 | Hartwig                 |
| Sonderpostenkategorie | Disassambled            |
| type of damage        | Dismounted,Paint damage |
|                       |                         |

## **Technical Informations**

| Nettogewicht [kg] (gültig)     | 116,00         |
|--------------------------------|----------------|
| Hump                           | kein Hump      |
| Single / multi-part            | einteilig      |
| Rim material                   | steel          |
| Cavity Sealed                  | No             |
| Verschweißung beidseitig       | No             |
| Ventilation holes              | No             |
| Number of bolt holes           | 8              |
| hub hole diameter [mm].        | 149.7          |
| Bolt hole circle diameter [mm] | 203.2          |
| Valve seat                     | External Valve |