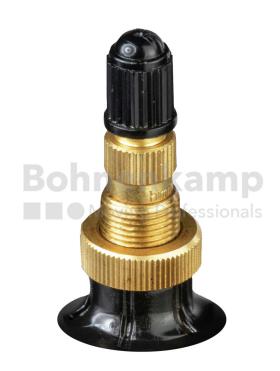

## **TUBES**

| Product group     | Tubes                   |
|-------------------|-------------------------|
| Item number       | 20800600                |
| Valid tube size   | 12.4 / 13.6 / 14.9 - 46 |
| Valve designation | TR 218 A                |
| Brand             | BK Tube                 |
| Tube series       | Masterline              |

## **Technical Informations**

| EAN                        | 4040658093708                                                              |
|----------------------------|----------------------------------------------------------------------------|
| Alternative tube size(s)   | 12.4/46; 12.4/11-46; 270/95-46; 300/95-46; 320/90-46; 380/90-46; 420/80-46 |
| Valve design               | Air-water valve                                                            |
| Valve length [mm]          | 47                                                                         |
| Valve angle [°]            | gerade                                                                     |
| Ventilposition             | lateral                                                                    |
| Valve cap Material         | Plastic                                                                    |
| Colour of cap              | Black                                                                      |
| Nettogewicht [kg] (gültig) | 8,45                                                                       |